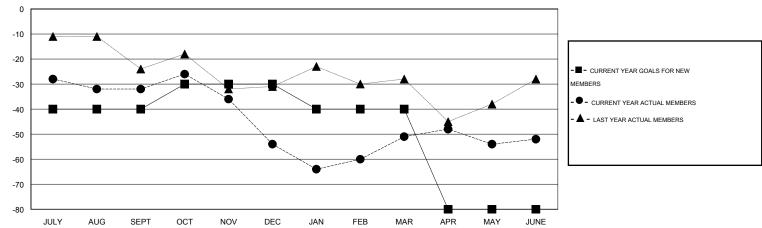

## GOALS AND ACTUAL MEMBERS CUMULATIVE

| DROPPED CLUBS: 1  DROPPED MEMBERS |         | 28 CLUBS OF 50 ADDED 1 OR MORE<br>NEW MEMBERS | GENDER DISTRIBUTION           MALE         1,018 (70.01           FEMALE         436 (29.99% | •   |
|-----------------------------------|---------|-----------------------------------------------|----------------------------------------------------------------------------------------------|-----|
| DECEASED CLUB CANCELLED           | 32<br>0 | CLICK HERE FOR HEALTH ASSESSMENT DATA         | FAMILY UNIT MEMBERS                                                                          | 220 |
| OTHER                             | 168     |                                               | HEAD OF HOUSEHOLD                                                                            | 102 |
| TOTAL                             | 200     |                                               | NON-HEAD OF HOUSEHOLD                                                                        | 118 |