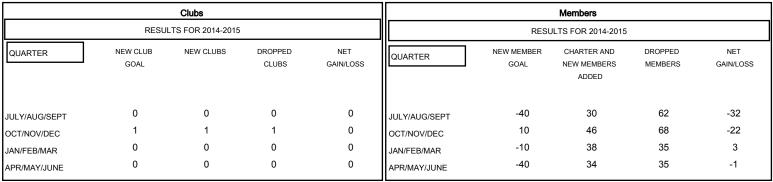

## GOALS AND ACTUAL MEMBERS CUMULATIVE

| DROPPED CLUBS: 1  DROPPED MEMBERS |         | 28 CLUBS OF 50 ADDED 1 OR MORE<br>NEW MEMBERS | GENDER DISTRIBUTION           MALE         1,018 (70.01           FEMALE         436 (29.99% | •   |
|-----------------------------------|---------|-----------------------------------------------|----------------------------------------------------------------------------------------------|-----|
| DECEASED CLUB CANCELLED           | 32<br>0 | CLICK HERE FOR HEALTH ASSESSMENT DATA         | FAMILY UNIT MEMBERS                                                                          | 220 |
| OTHER                             | 168     |                                               | HEAD OF HOUSEHOLD                                                                            | 102 |
| TOTAL                             | 200     |                                               | NON-HEAD OF HOUSEHOLD                                                                        | 118 |